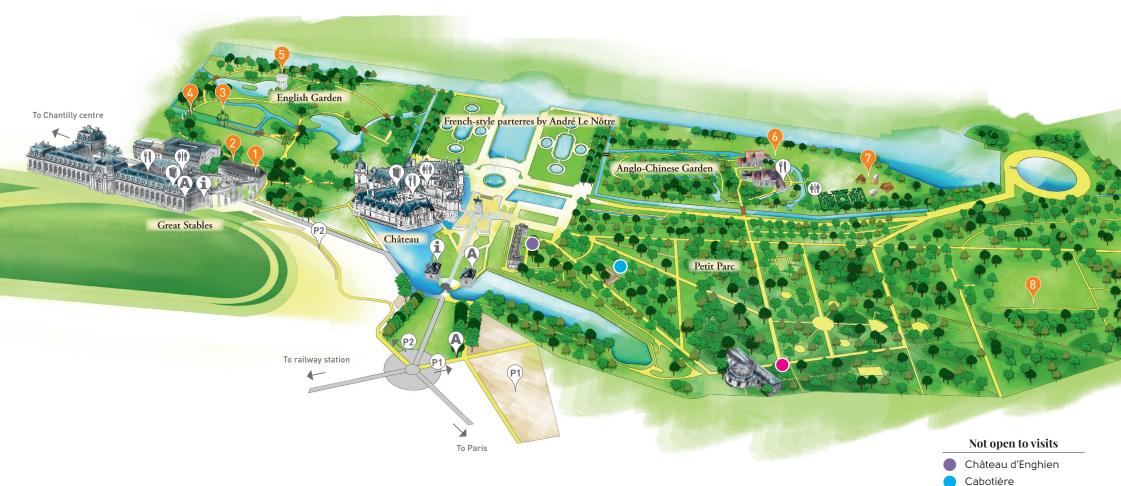

## **GREAT STABLES**

- Museum of the Horse
- Equestrian demonstration
- Horses and stalls
- Equestrian shows
- Tickets / Guest services
- (A) Pay station
- Les Écuries Café
- (III) Giftshop
- (i) Toilettes
- (P2) Parking

# **CHÂTEAU**

- Art galleries
- Large Suites
- Reading Room
- Private Suites

- Tickets / Guest services
- A Pay station
- La Capitainerie Restaurant
- (II) Giftshop
- (i) Toilettes
- (P1) Parking

### PARK & GARDENS

- Jeu de Paume (exhibitions)
- Beauvais Fountains
- 🔞 Île d'Amour
- 4 Grands Hommes bridge
- Hamlet Restaurant
- Temple of Venus
- 6 Hamlet
- Play area, labyrinth

Maison de Sylvie

- 8 Kangaroos
- Toilettes